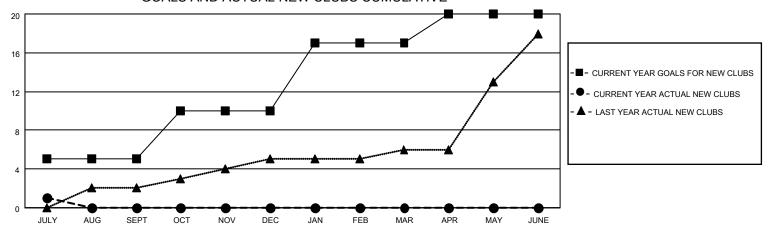

### GOALS AND ACTUAL NEW CLUBS CUMULATIVE

## District 3233E2

| Clubs         |               |             |               | Members               |                        |                         |                                                    |  |
|---------------|---------------|-------------|---------------|-----------------------|------------------------|-------------------------|----------------------------------------------------|--|
|               | RESULTS FOR   | R 2021-2022 |               | RESULTS FOR 2021-2022 |                        |                         |                                                    |  |
| QUARTER       | NEW CLUB GOAL | NEW CLUBS   | DROPPED CLUBS | QUARTER MEM           | BER GROWTH NET<br>GOAL | MEMBER GROWTH<br>ACTUAL | DROPPED<br>MEMBERS ACTUAL<br>(including transfers) |  |
| JULY/AUG/SEPT | 5             | 1           | 2             | JULY/AUG/SEPT         | 150                    | 99                      | 112                                                |  |
| OCT/NOV/DEC   | 5             | 0           | 0             | OCT/NOV/DEC           | 200                    | 0                       | 0                                                  |  |
| JAN/FEB/MAR   | 7             | 0           | 0             | JAN/FEB/MAR           | 50                     | 0                       | 0                                                  |  |
| APR/MAY/JUNE  | 3             | 0           | 0             | APR/MAY/JUNE          | 50                     | 0                       | 0                                                  |  |