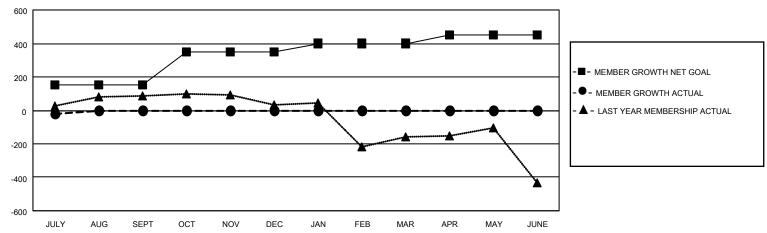

### GOALS AND ACTUAL MEMBERS CUMULATIVE

| DROPPED CLUBS: 2 |     | 23 CLUBS OF 212 ADDED 1 OR MORE | GENDER DISTRIBUTION             |                |       |
|------------------|-----|---------------------------------|---------------------------------|----------------|-------|
|                  |     | NEW MEMBERS                     | MALE                            | 3,907 (71.62%) |       |
| DROPPED MEMBERS  |     |                                 | FEMALE                          | 1,548 (28.38%) |       |
|                  |     |                                 |                                 |                |       |
| DECEASED         | 3   | CLICK HERE FOR CUMULATIVE       | TOTAL FAMILY UNIT MEMBERS       |                | 1,912 |
| CLUB CANCELLED   | 0   | MEMBERSHIP DATA                 |                                 | 0.000          | 1 075 |
| OTHER 111        |     |                                 | FAMILY MEMBERS PAYING HALF DUES |                | 1,075 |
| TOTAL            | 114 |                                 |                                 |                |       |

## District 3233E2

| Clubs         |               |             |               | Members               |                        |                         |                                                    |  |
|---------------|---------------|-------------|---------------|-----------------------|------------------------|-------------------------|----------------------------------------------------|--|
|               | RESULTS FOR   | R 2021-2022 |               | RESULTS FOR 2021-2022 |                        |                         |                                                    |  |
| QUARTER       | NEW CLUB GOAL | NEW CLUBS   | DROPPED CLUBS | QUARTER MEM           | BER GROWTH NET<br>GOAL | MEMBER GROWTH<br>ACTUAL | DROPPED<br>MEMBERS ACTUAL<br>(including transfers) |  |
| JULY/AUG/SEPT | 5             | 1           | 2             | JULY/AUG/SEPT         | 150                    | 99                      | 112                                                |  |
| OCT/NOV/DEC   | 5             | 0           | 0             | OCT/NOV/DEC           | 200                    | 0                       | 0                                                  |  |
| JAN/FEB/MAR   | 7             | 0           | 0             | JAN/FEB/MAR           | 50                     | 0                       | 0                                                  |  |
| APR/MAY/JUNE  | 3             | 0           | 0             | APR/MAY/JUNE          | 50                     | 0                       | 0                                                  |  |